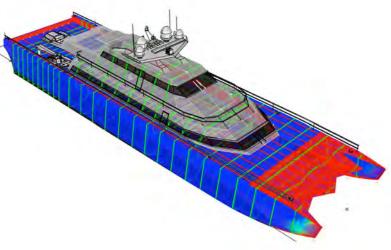

#### Futureproof, Modular Construction . High tortional rigidity platform.

Our modular design offers distinct advantages, allowing for flexibility, scalability, and easy customization of our vessels. Built with epoxy sandwich construction, our boats possess a future proof nature with extreme stiffness and durability. This advanced construction material ensures long-lasting performance, with standing harsh conditions and providing a reliable platform for various mission requirements.