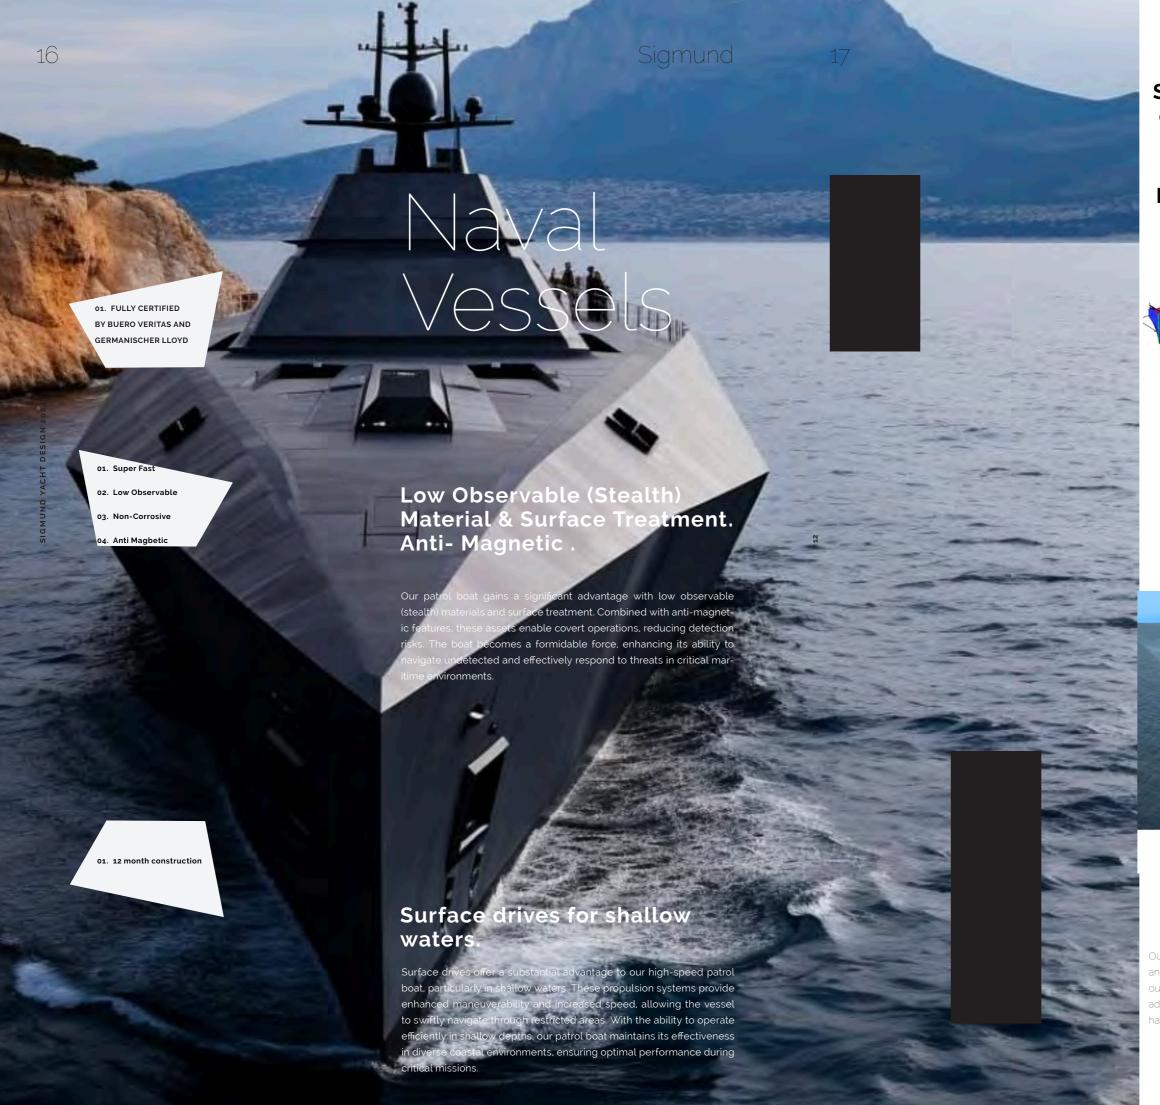

#### Futureproof, Modular Construction . High tortional rigidity platform.

Our modular design offers distinct advantages, allowing for flexibility, scalability, and easy customization of our vessels. Built with epoxy sandwich construction, our boats possess a future proof nature with extreme stiffness and durability. This advanced construction material ensures long-lasting performance, with standing harsh conditions and providing a reliable platform for various mission requirements.